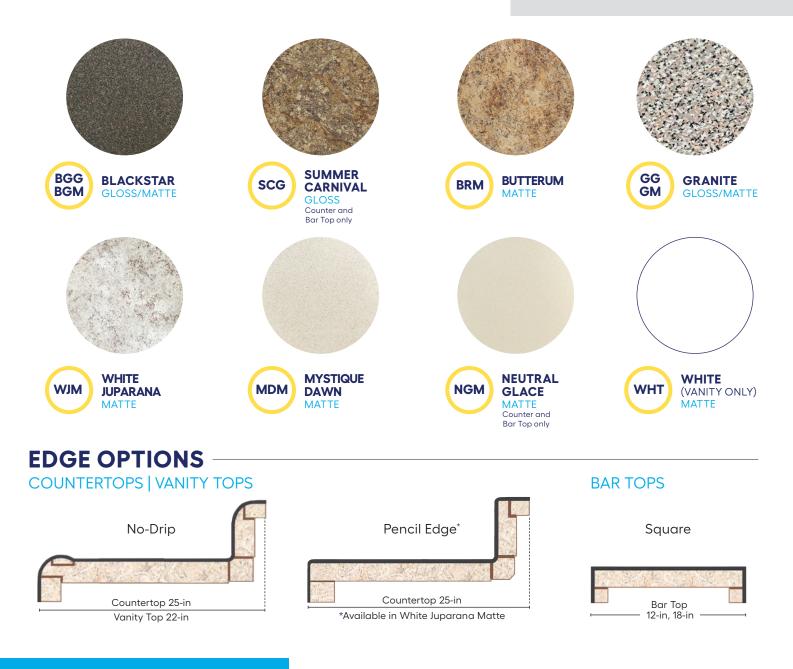

#### PHILADELPHIA/NJ COLORS 3-DAY\* TURNAROUND FOR ALL STOCK OPTIONS

Countertops in 25-in W  $\mid$  Vanity tops in 22-in W Bar tops in both 12-in and 18-in  $W^{**}$ 

We offer fully-assembled L-shaped countertops with optional sink installation, delivered in 3 days<sup>\*</sup> or less.

#### SIDE SPLASHES ARE ALSO AVAILABLE

\*Business days. \*\*Color and style selection varies by branch location.

©2021 Lowe's. LOWE'S, the Gable Mansard Design and Lowe's Pro Supply are trademarks or registered trademarks of LF, LLC. 11040-1116-01