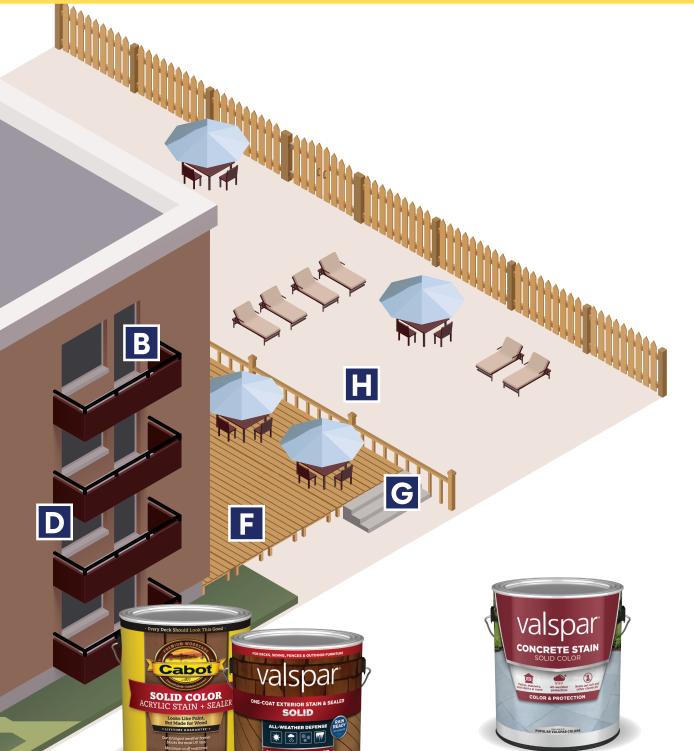

PROPERTY MANAGEMENT **COATINGS GUIDE** 

## **G** WOOD DECK

These exterior stains deliver rich color and bold weather-and-wear protection — designed to last years on high-traffic wood surfaces.

CABOT®/VALSPAR® EXTERIOR STAINS

A strong, solid finish that beautifies concrete, handles heavy foot traffic and protects against harsh weather.

### **WOOD FENCE** CABOT®/VALSPAR

**EXTERIOR STAINS** These solid stains provide a long-lasting finish that keeps exterior surfaces beautiful and

maintenance free for years.

#### N CONCRETE POOL DECK VALSPAR® CONCRETE

## **FLOOR COATING**

Seals, protects and transforms ordinary concrete with a uniform, solid finish that resists sun, water and everyday chemical damage.

ROFESSION

DTM ACRYLIC