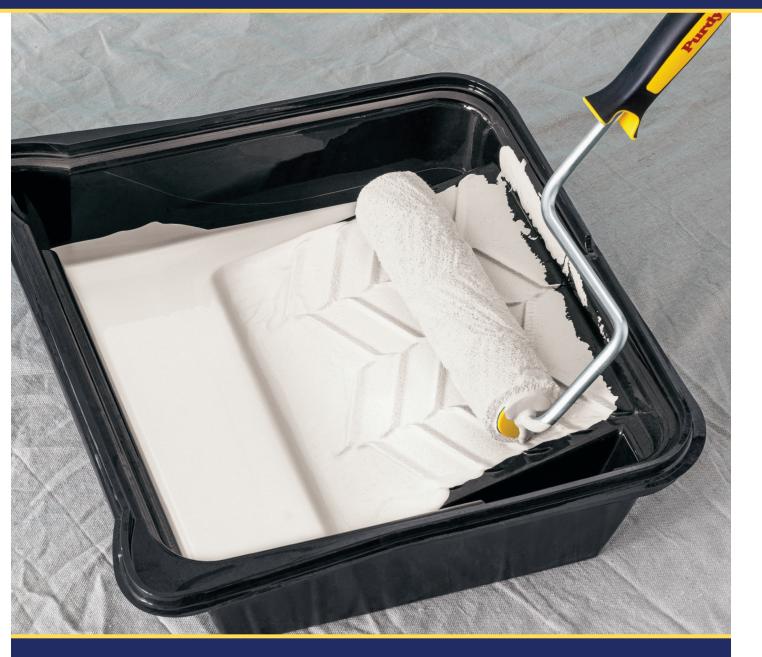

## **EXTERIOR PAINTS & FINISHES**

VALSPAR® DURAMAX®

Featuring Flex-Shield® 365 Technology,

year-round resistance to cracking and

this high-hiding paint + primer offers

peeling, even in extreme climates.

Keeping up with the harsh outdoor conditions is a tough job. That's why we offer high-quality exterior products, designed to withstand whatever nature brings.

Forty percent more flexible than

and adhesion to most surfaces.

standard latex caulks, this premium

sealant features outstanding flexibility

A tough coat of color that

surfaces, indoors and out.

provides excellent coverage and

adhesion to wood and concrete

## **METAL FENCE & DOORS** R ELEVATORS/DOORS

### **WOOD FENCE** CABOT®/VALSPAR

**EXTERIOR STAINS** These solid stains provide a long-lasting finish that keeps exterior surfaces beautiful and

maintenance free for years.