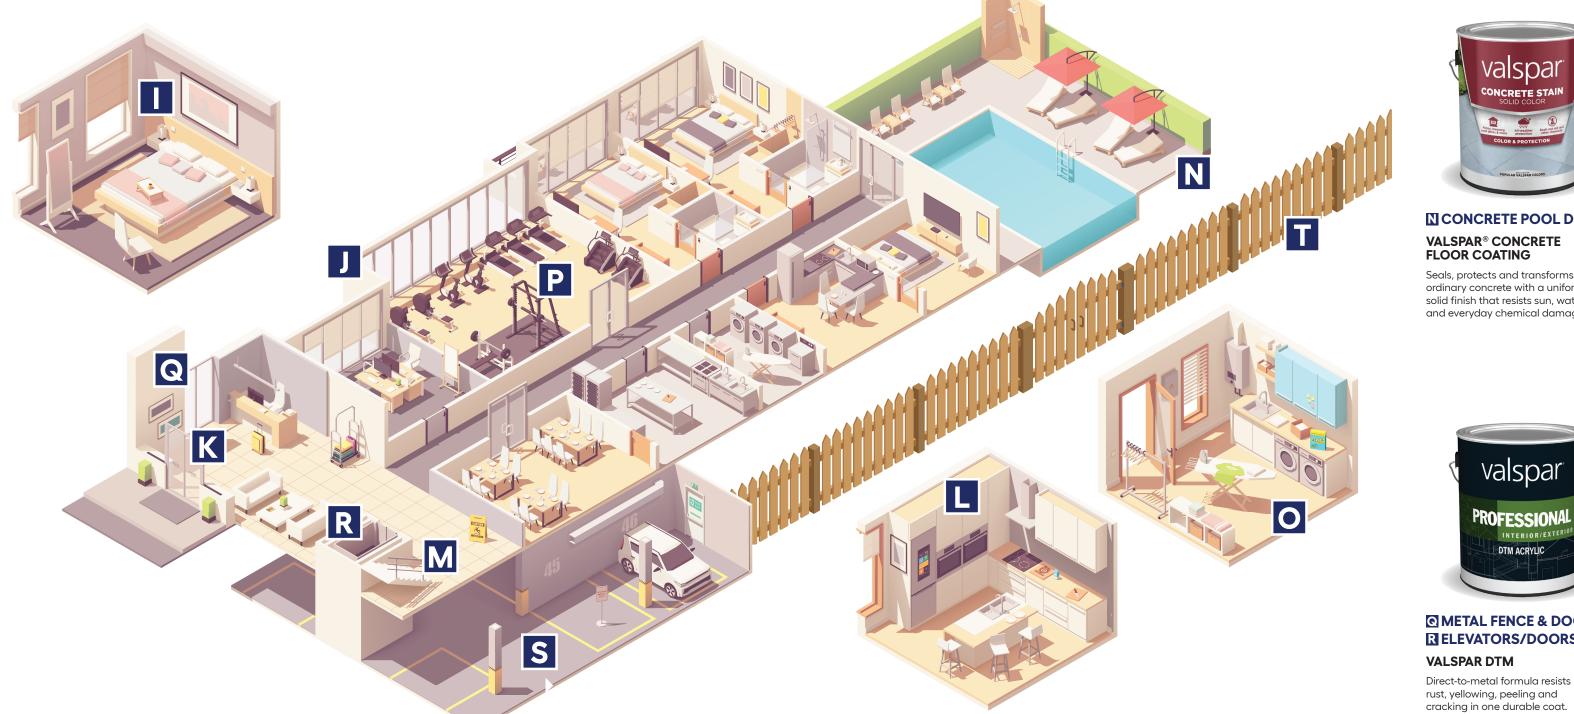

## **I** CEILING

#### **VALSPAR® CEILING PAINT**

This spatter-resistant formula delivers great hide and coverage and superior touch-up with the perfect dead-flat finish.

#### M DOORS & TRIM CABINETS

#### **VALSPAR CABINET & FURNITURE PAINT**

This oil-enriched alkyd enamel leaves a strong, smooth, factory-like finish on cabinets, doors and trim.

#### **M** HANDRAILS

## MINWAX® PENETRATING STAIN

This penetrating oil-based stain provides beautiful, rich color that wood grain.

enhances natural

#### N CONCRETE POOL DECK VALSPAR® CONCRETE

## **FLOOR COATING**

Seals, protects and transforms ordinary concrete with a uniform, solid finish that resists sun, water and everyday chemical damage.

ROFESSION

DTM ACRYLIC

## **● LAUNDRY ROOM** WALLS/CEILING

## P GYM WALLS/CEILING

## **METAL FENCE & DOORS** R ELEVATORS/DOORS

#### **S PARKING LOT VALSPAR ZONE MARKING PAINT**

Safe and easy to use, this flat formula dries quickly, without discoloration from asphalt bleeding. Free from lead and mercury hazards.