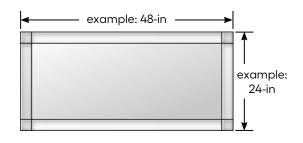

## How to Measure for Mirror Frame Kits:

Mirror Frame Kits are sold by the square foot with part numbers representing a range of frame sizes to simplify the order process. To determine the correct square footage needed, multiply the height and width of your mirror.

**Example**:  $(24 \text{ in} \div 12) = 2 \text{ ft}$   $(48 \text{ in} \div 12) = 4 \text{ ft}$  (2 ft x 4 ft) = 8 sq ft (Round up to the closest square foot)

Mirror Frame Kits are represented by a part number depending on the overall square footage needed.